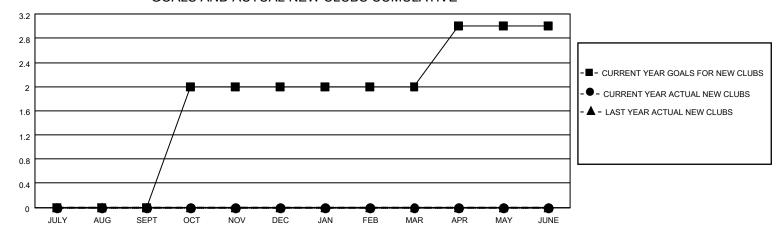

## District 8 O

| Clubs                 |               |           |               | Members               |                       |                         |                                                    |
|-----------------------|---------------|-----------|---------------|-----------------------|-----------------------|-------------------------|----------------------------------------------------|
| RESULTS FOR 2022-2023 |               |           |               | RESULTS FOR 2022-2023 |                       |                         |                                                    |
| QUARTER               | NEW CLUB GOAL | NEW CLUBS | DROPPED CLUBS | QUARTER MEMB          | ER GROWTH NET<br>GOAL | MEMBER GROWTH<br>ACTUAL | DROPPED<br>MEMBERS ACTUAL<br>(including transfers) |
| JULY/AUG/SEPT         | 0             | 0         | 1             | JULY/AUG/SEPT         | 10                    | 28                      | 28                                                 |
| OCT/NOV/DEC           | 2             | 0         | 0             | OCT/NOV/DEC           | 10                    | 0                       | 0                                                  |
| JAN/FEB/MAR           | 0             | 0         | 0             | JAN/FEB/MAR           | 10                    | 0                       | 0                                                  |
| APR/MAY/JUNE          | 1             | 0         | 0             | APR/MAY/JUNE          | 10                    | 0                       | 0                                                  |

## GOALS AND ACTUAL NEW CLUBS CUMULATIVE

| DROPPED CLUBS: 1 |    | 8 CLUBS OF 24 ADDED 1 OR<br>MORE NEW MEMBERS | GENDER DISTRIBUTION            |              |  |
|------------------|----|----------------------------------------------|--------------------------------|--------------|--|
|                  |    | WORL NEW WEINBERG                            | MALE                           | 375 (64.10%) |  |
|                  |    |                                              | FEMALE                         | 210 (35.90%) |  |
| DROPPED MEMBERS  |    |                                              | NON BINARY                     | 0 (0.00%)    |  |
|                  |    |                                              | PREFER NOT TO ANSWER 0 (0.00%) |              |  |
| DECEASED         | 2  |                                              |                                | , ,          |  |
| CLUB CANCELLED   | 15 | CLICK HERE FOR CUMULATIVE                    | TOTAL FAMILY UNIT MEMBERS      | 3 113        |  |
| OTHER            | 11 | MEMBERSHIP DATA                              |                                |              |  |
| TOTAL            | 28 | FAMILY MEMBERS PAYING HALF DUES              |                                | LF DUES 57   |  |
|                  |    |                                              |                                |              |  |