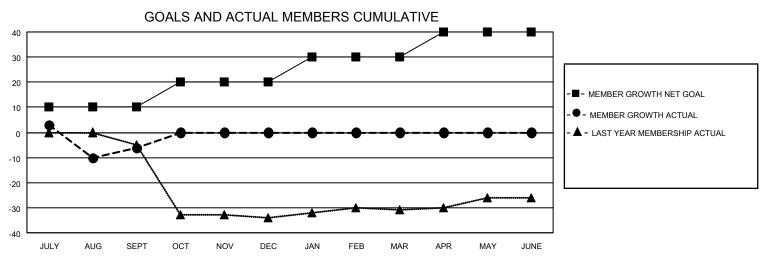

## District 8 O

| Clubs                 |               |           |               | Members               |                       |                         |                                                    |
|-----------------------|---------------|-----------|---------------|-----------------------|-----------------------|-------------------------|----------------------------------------------------|
| RESULTS FOR 2022-2023 |               |           |               | RESULTS FOR 2022-2023 |                       |                         |                                                    |
| QUARTER               | NEW CLUB GOAL | NEW CLUBS | DROPPED CLUBS | QUARTER MEMB          | ER GROWTH NET<br>GOAL | MEMBER GROWTH<br>ACTUAL | DROPPED<br>MEMBERS ACTUAL<br>(including transfers) |
| JULY/AUG/SEPT         | 0             | 0         | 1             | JULY/AUG/SEPT         | 10                    | 28                      | 28                                                 |
| OCT/NOV/DEC           | 2             | 0         | 0             | OCT/NOV/DEC           | 10                    | 0                       | 0                                                  |
| JAN/FEB/MAR           | 0             | 0         | 0             | JAN/FEB/MAR           | 10                    | 0                       | 0                                                  |
| APR/MAY/JUNE          | 1             | 0         | 0             | APR/MAY/JUNE          | 10                    | 0                       | 0                                                  |